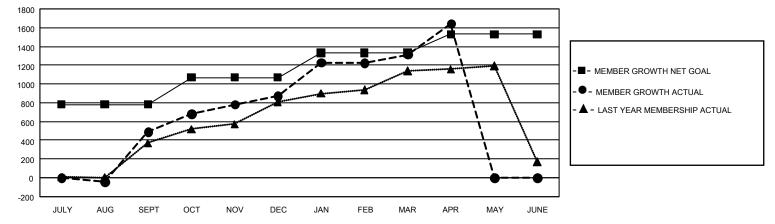

## GAT MONTHLY MEMBERSHIP PROGRESS REPORT

GMT Constitutional Area 5 - C, Group B

REPORT DOES NOT INCLUDE CLUBS IN UNDISTRICTED AREAS.

| Clubs                 |               |           |               | Members               |                         |                         |                                                    |
|-----------------------|---------------|-----------|---------------|-----------------------|-------------------------|-------------------------|----------------------------------------------------|
| RESULTS FOR 2023-2024 |               |           |               | RESULTS FOR 2023-2024 |                         |                         |                                                    |
| QUARTER               | NEW CLUB GOAL | NEW CLUBS | DROPPED CLUBS | QUARTER               | MBER GROWTH NET<br>GOAL | MEMBER GROWTH<br>ACTUAL | DROPPED MEMBERS<br>ACTUAL (including<br>transfers) |
| JULY/AUG/SEPT         | 21            | 0         | 0             | JULY/AUG/SEPT         | 780                     | 663                     | 88                                                 |
| OCT/NOV/DEC           | 0             | 2         | 0             | OCT/NOV/DEC           | 290                     | 499                     | 56                                                 |
| JAN/FEB/MAR           | 12            | 8         | 0             | JAN/FEB/MAR           | 260                     | 547                     | 79                                                 |
| APR/MAY/JUNE          | 9             | 1         | 0             | APR/MAY/JUNE          | 200                     | 381                     | 30                                                 |

GOALS AND ACTUAL MEMBERS CUMULATIVE

| DROPPED CLUBS: 0 |                               | GENDER DISTRIBUTION                                                |                                                                                                                                                     |  |
|------------------|-------------------------------|--------------------------------------------------------------------|-----------------------------------------------------------------------------------------------------------------------------------------------------|--|
|                  |                               | MALE                                                               | 5,926 (55.42%)                                                                                                                                      |  |
| l                |                               | FEMALE                                                             | 4,766 (44.58%)                                                                                                                                      |  |
| DROPPED MEMBERS  |                               | NON BINARY                                                         | 0 (0.00%)                                                                                                                                           |  |
| DECEASED 3       |                               | PREFER NOT TO ANSWER                                               | 0 (0.00%)                                                                                                                                           |  |
| 0                |                               | TOTAL FAMILY UNIT MEMBERS 1,021                                    |                                                                                                                                                     |  |
| OTHER 250        |                               |                                                                    | ,                                                                                                                                                   |  |
| 253              | CUMULATIVE MEMBERSHIP<br>DATA | FAMILY MEMBERS PAYING HALF DUES 5                                  |                                                                                                                                                     |  |
|                  | 0<br>250                      | 0<br>250 <u>CLICK HERE FOR</u><br>253 <u>CUMULATIVE MEMBERSHIP</u> | OR MORE NEW MEMBERS<br>MALE<br>FEMALE<br>NON BINARY<br>PREFER NOT TO ANSWER<br>CLICK HERE FOR<br>CUMULATIVE MEMBERSHIP<br>FAMILY MEMBERS PAYING HAI |  |