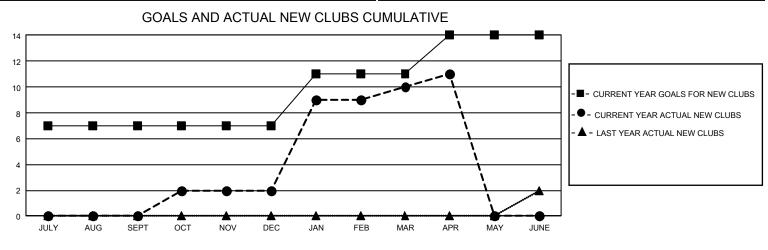

## GAT MONTHLY MEMBERSHIP PROGRESS REPORT

GMT Constitutional Area 5 - C, Group B

REPORT DOES NOT INCLUDE CLUBS IN UNDISTRICTED AREAS.

| Clubs                 |               |           |               | Members               |                         |                         |                                                    |
|-----------------------|---------------|-----------|---------------|-----------------------|-------------------------|-------------------------|----------------------------------------------------|
| RESULTS FOR 2023-2024 |               |           |               | RESULTS FOR 2023-2024 |                         |                         |                                                    |
| QUARTER               | NEW CLUB GOAL | NEW CLUBS | DROPPED CLUBS | QUARTER               | MBER GROWTH NET<br>GOAL | MEMBER GROWTH<br>ACTUAL | DROPPED MEMBERS<br>ACTUAL (including<br>transfers) |
| JULY/AUG/SEPT         | 21            | 0         | 0             | JULY/AUG/SEPT         | 780                     | 663                     | 88                                                 |
| OCT/NOV/DEC           | 0             | 2         | 0             | OCT/NOV/DEC           | 290                     | 499                     | 56                                                 |
| JAN/FEB/MAR           | 12            | 8         | 0             | JAN/FEB/MAR           | 260                     | 547                     | 79                                                 |
| APR/MAY/JUNE          | 9             | 1         | 0             | APR/MAY/JUNE          | 200                     | 381                     | 30                                                 |